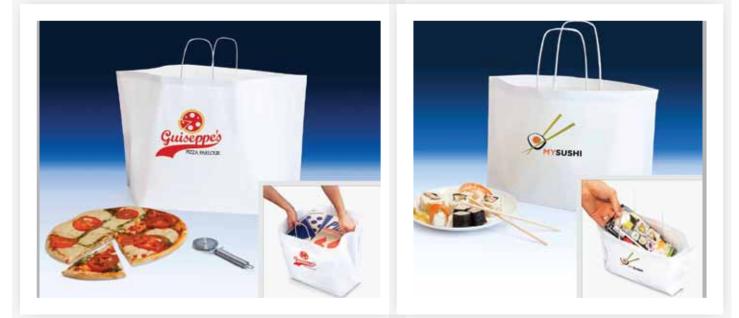

## A REVOLUTION IN PAPER CARRIER BAGS

The revolutionary technology of the DEMPSON BAG<sup>™</sup> is designed to provide bags with a uniquely wide bottom.

- Can carry cake, pizza, sushi and chocolate boxes - in fact any larger items, including hot takeaway, that must lie flat when carried out of the retail premises.
- Perfect for Cafes, bakeries, delis, takeaways, restaurants and retailers.
- Provides branding and marketing advantages through styling and enhanced print area.

- Environmental benefits over existing paper carrier bag technology.
- Available in a wide range of sizes to complement your brand family.

Dempson Crooke Ltd, Hermitage Mills, Hermitage Lane, Barming, Kent, ME16 9NP Tel: 01622 727027 Dempson Crooke Ltd, 134-140 Idle Road, Bradford, BD2 4NE Tel: 01274 632911 www.dempson.co.uk sales@dempson.co.uk