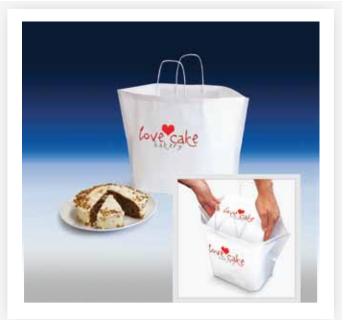

## A REVOLUTION IN PAPER CARRIER BAGS

The revolutionary technology of the DEMPSON BAG<sup>™</sup> is designed to provide bags with a uniquely wide bottom.

- Can carry cake, pizza, sushi and chocolate boxes - in fact any larger items, including hot takeaway, that must lie flat when carried out of the retail premises.
- Perfect for Cafes, bakeries, delis, takeaways, restaurants and retailers.
- Provides branding and marketing advantages through styling and enhanced print area.

- Environmental benefits over existing paper carrier bag technology.
- Available in a wide range of sizes to complement your brand family.

Dempson Crooke Ltd, Hermitage Mills, Hermitage Lane, Barming, Kent, ME16 9NP Tel: 01622 727027 Dempson Crooke Ltd, 134-140 Idle Road, Bradford, BD2 4NE Tel: 01274 632911 www.dempson.co.uk sales@dempson.co.uk