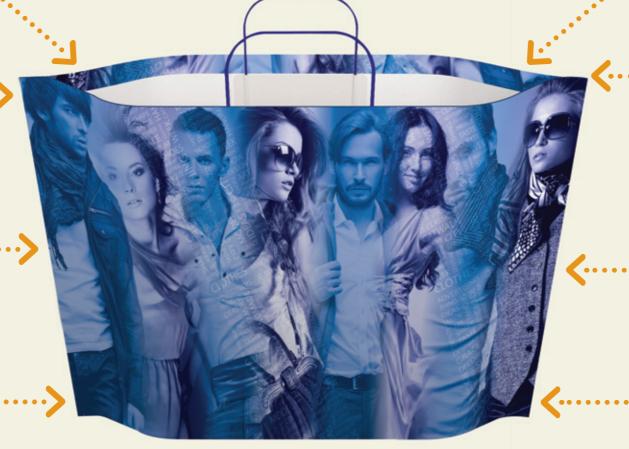

# STREAMLINED LOOK ·····

A sleek streamlined design means these bags look great from any angle, and can be produced with a range of different handles – twisted paper, flat tape, cotton, reinforced punch out.

## 

A larger face & back of the bag allows a greater surface area for print and marketing of your brand.

FAMOUS LO ART LO YEAR SHAPE ART LO YEAR SHAPE

# ····· AESTHETICS

Up to eight colours can be printed on The Dempson Bag including four colour process. The turn over top adds strength to the opening and the opportunity to print around the inside edge of the bag for further aesthetic appeal.